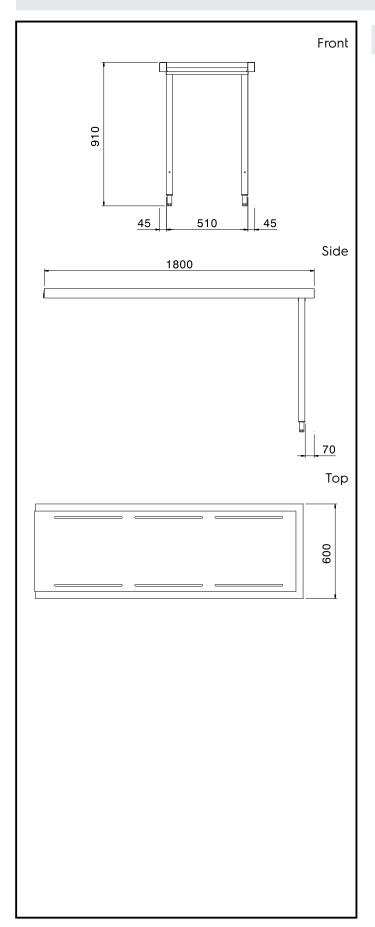

## **Key Information:**

External dimensions, Width:

865304 (BHHLU18)1800 mmExternal dimensions, Depth:600 mmExternal dimensions, Height:910 mmNet weight:18 kg

Handling System for Hood type Dishwasher Table Unloading/Loading, 1800mm